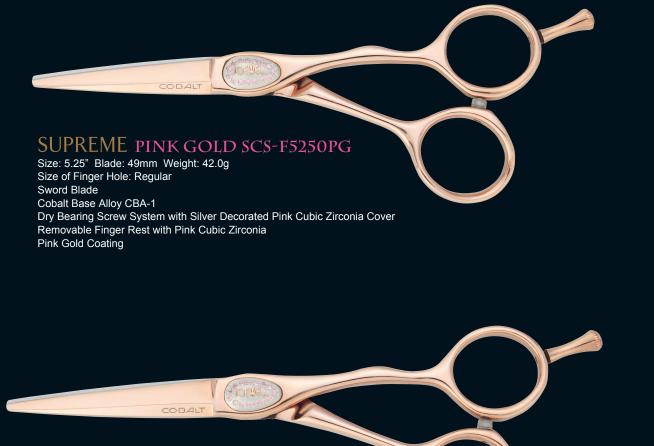

## SUPREME PINK GOLD SCS-F5750PG

Size: 5.75" Blade: 56mm Weight: 46.0g Size of Finger Hole: Regular Sword Blade Cobalt Base Alloy CBA-1 Dry Bearing Screw System with Silver Decorated Pink Cubic Zirconia Cover Removable Finger Rest with Pink Cubic Zirconia Pink Gold Coating