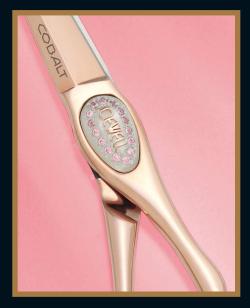

## SUPREME PINK GOLD SCS-F5750PG

Size: 5.75" Blade: 56mm Weight: 46.0g Size of Finger Hole: Regular Sword Blade Cobalt Base Alloy CBA-1 Dry Bearing Screw System with Silver Decorated Pink Cubic Zirconia Cover Removable Finger Rest with Pink Cubic Zirconia Pink Gold Coating