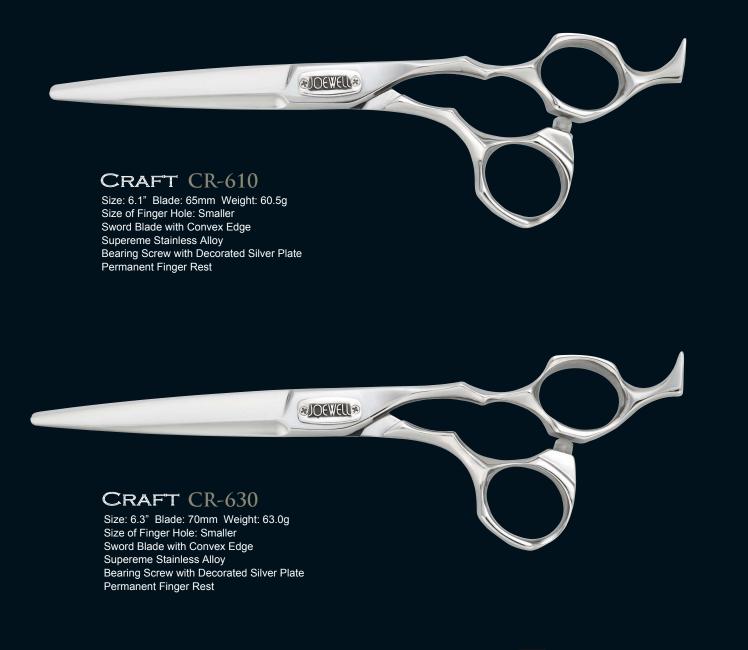

## JOEWELL CRAFT

🗶 🕺 Handmade in Iwate, Japan

New Ergonomics Design: New Ergonomics Design assists a comfortable hair cutting.

Bearing Screw with Decorated Silver Plate: The bearing screw is applied to make smooth opening and closing operation. Optional Decorated Silver Plate can be changed.

Sword Blade with Convex Edge: Sword Shape Blade with Convex Edge creates powerful and sharp cutting performance.