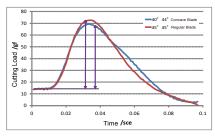

## CONCAVE COBALT

THE CONCAVE BLADE

The new Concave shape blade with a keen edge achieves a sharp cutting performance.

The new Concave Cobalt scissors will cut hair very well with less effort, because the cutting load is lower than existing scissors.