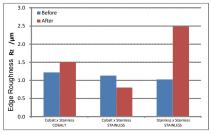

A combination of Cobalt Base Alloy CBA-12 and Stainless Alloy creates the long-lasting blade.

By using the blade material which differs to the inside (moving blade = Stainless Alloy) and outside (still blade = Cobalt Base Alloy CBA-12), the edge will not nick so easily.