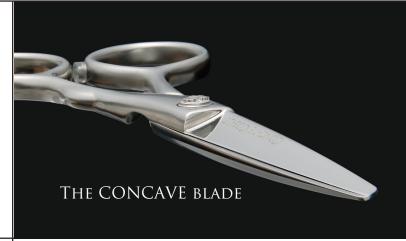

## CONCAVE COBALT THE CONCAVE BLADE

## CONCAVE COBALT

THE CONCAVE BLADE

The new Concave shape blade with a keen edge achieves a sharp cutting performance.

The new Concave Cobalt scissors will cut hair very well with less effort, because the cutting load is lower than existing scissors.

A combination of Cobalt Base Alloy CBA-12 and Stainless Alloy creates the long-lasting blade.

By using the blade material which differs to the inside (moving blade = Stainless Alloy) and outside (still blade = Cobalt Base Alloy CBA-12), the edge will not nick so easily.