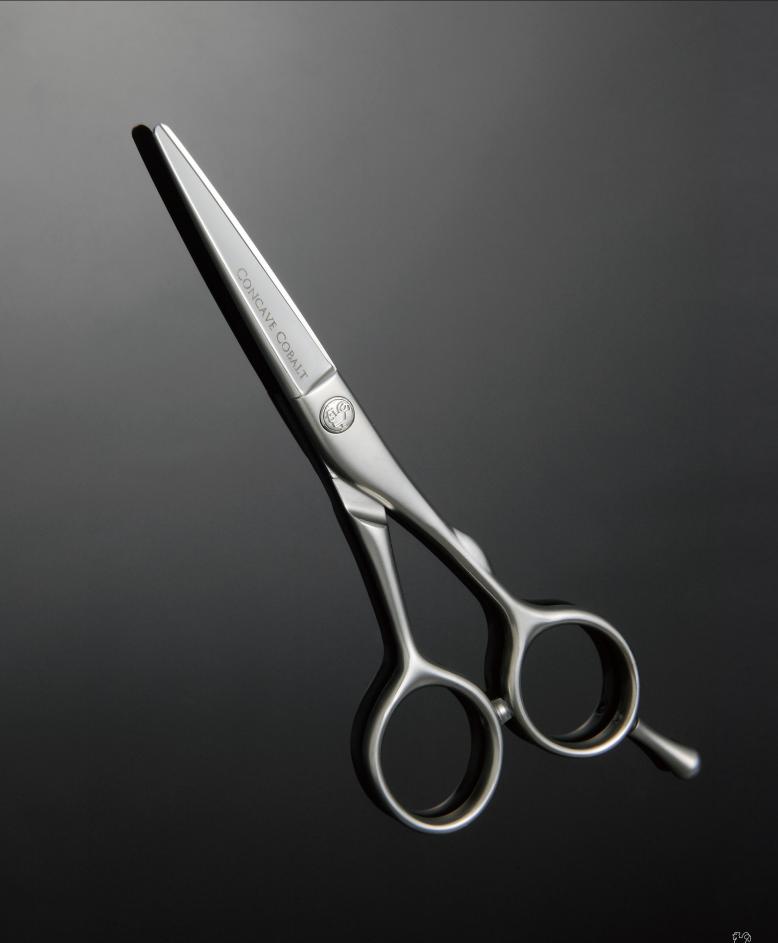

## CONCAVE COBALT

THE CONCAVE BLADE

The new Concave shape blade with a keen edge achieves a sharp cutting performance.

The new Concave Cobalt scissors will cut hair very well with less effort, because the cutting load is lower than existing scissors.

## HANDLE:

Design: Semi-Offset Handle

Finish: Blast process finish on handles helps displace moisture for hands. Material: Nickel-less handle (less than 0.6%) to ensure against metal (nickel) allergies

## SCREW:

Scissors Oil

New flat adjustable screw

(\*A special tool to make minute adjustment of screw comes with scissors.)

2 Finger Inserts (to make finger holes smaller) Chamois (cleaning cloth)