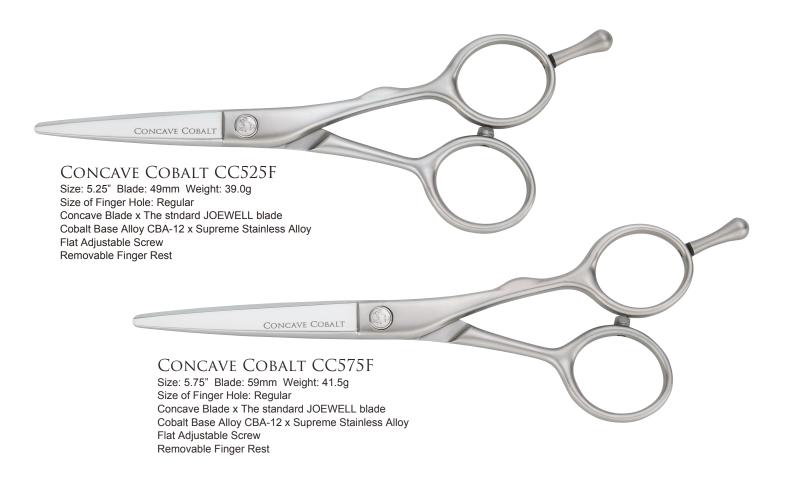

## CONCAVE COBALT

THE CONCAVE BLADE

The new Concave shape blade with a keen edge achieves a sharp cutting performance.

The new Concave Cobalt scissors will cut hair very well with less effort, because the cutting load is lower than existing scissors.

A combination of Cobalt Base Alloy CBA-12 and Stainless Alloy creates the long-lasting blade.

By using the blade material which differs to the inside (moving blade = Stainless Alloy) and outside (still blade = Cobalt Base Alloy CBA-12), the edge will not nick so easily.

## HANDLE:

Design: Semi-Offset Handle

Finish: Blast process finish on handles helps displace moisture for hands. Material: Nickel-less handle (less than 0.6%) to ensure against metal (nickel) allergies

## SCREW:

Scissors Oil

New flat adjustable screw

(\*A special tool to make minute adjustment of screw comes with scissors.)

2 Finger Inserts (to make finger holes smaller) Chamois (cleaning cloth)